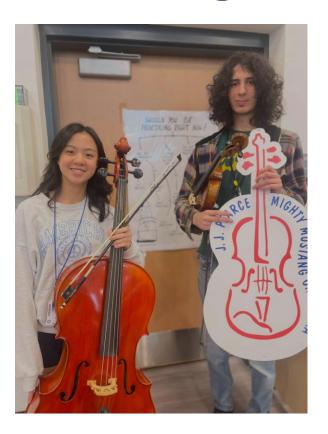

#### **Student Recognitions**

Texas All-State
Orchestra

**Joey Lansch** 

**JJ Pearce High School** 