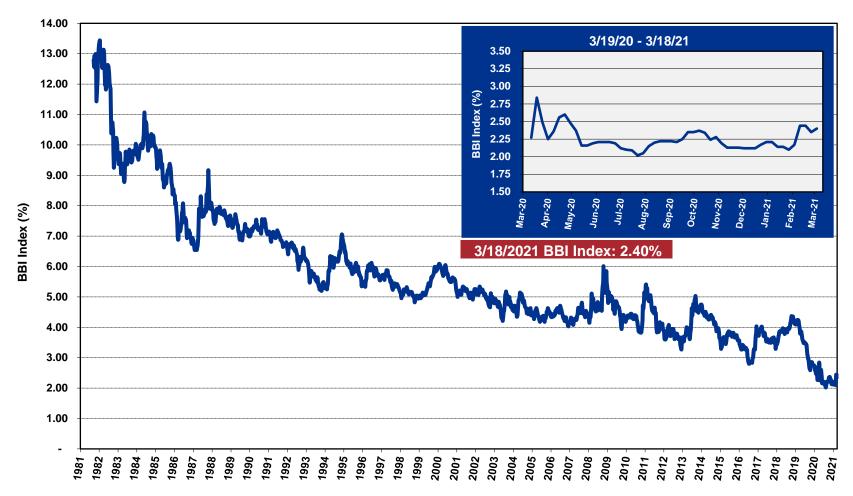

## Bond Buyer 20 Year GO Index September 1981 - March 18, 2021

## Bond Buyer 20 Year GO Index is a weekly index estimating the composite yield on 20 general obligation bonds rated "A" or better.

This graph depicts historical interest rates. Future interest rates are dependent upon many factors such as, but not limited to, interest rate trends, tax rates, the supply and demand of short term securities, changes in laws, rules and regulations, as well as changes in credit quality and rating agency considerations. The effect of changes in such factors individually or in any combination could materially affect the relationships and effective interest rates. These results should be viewed with these potential changes in mind as well as the understanding that there may be interruptions in the short term market or no market may exist at all.