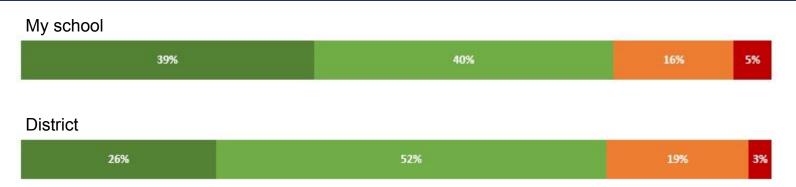

2,207)

My campus leadership helps me improve the quality of my instruction.



The professional development sessions at my school this year helped me improve instruction.



My team experiences with colleagues this year helped me improve instruction.





#### Positive Culture & Environment (Responses = 2,207)

I would recommend this school to others to work here.



Unruly students are not permitted to disrupt the learning environment.





#### College-Going Culture (Responses = 2,178)

Instruction in this school is focused on helping students get ready for college and/or career.



Teachers at this school give students feedback to help them understand how to improve.





#### Satisfaction with Central Office Services (Responses = 2,195)





#### Overall Quality (Responses = 2,207)





# How are we responding to climate survey results?



#### **District**

- Strong participation in survey across district
- Areas of Strength
  - Campus support for teachers
  - Team experiences with colleagues
  - I would recommend my campus
  - Teachers give feedback to help improve
  - Central Team support
- Areas of Opportunity
  - o Discipline, discipline, discipline
  - Necessary resources
  - Professional Development at my campus
- Board Feedback-Questions?