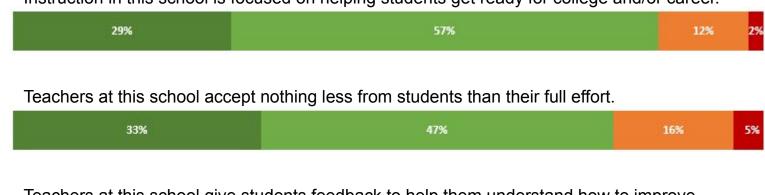

#### College-Going Culture (Responses = 2,178)

Instruction in this school is focused on helping students get ready for college and/or career.

Teachers at this school give students feedback to help them understand how to improve.