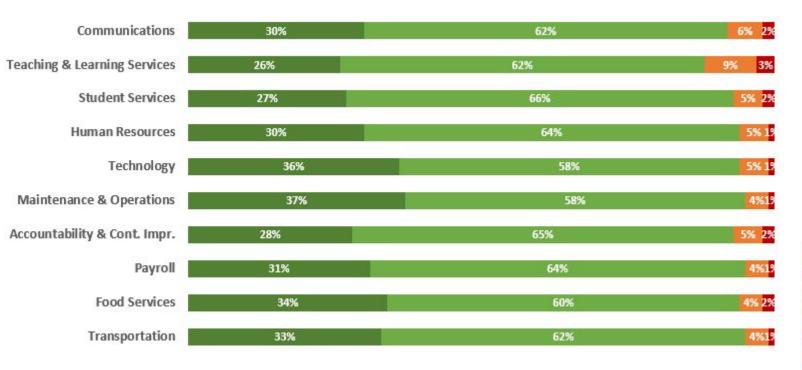

### Culture of Feedback & Support (Responses = 2,207)

My campus leadership helps me improve the quality of my instruction.



The professional development sessions at my school this year helped me improve instruction.



My team experiences with colleagues this year helped me improve instruction.





#### Positive Culture & Environment (Responses = 2,207)

I would recommend this school to others to work here.



Unruly students are not permitted to disrupt the learning environment.





#### College-Going Culture (Responses = 2,178)

Instruction in this school is focused on helping students get ready for college and/or career.



Teachers at this school give students feedback to help them understand how to improve.





#### Satisfaction with Central Office Services (Responses = 2,195)





#### Overall Quality (Responses = 2,207)





# How are we responding to climate survey results?



#### **District**

- Strong participation in survey across district
- Areas of Strength
  - Campus support for teachers
  - Team experiences with colleagues
  - I would recommend my campus
  - Teachers give feedback to help improve
  - Central Team support
- Areas of Opportunity
  - o Discipline, discipline, discipline
  - Necessary resources
  - Professional Development at my campus
- Board Feedback-Questions?