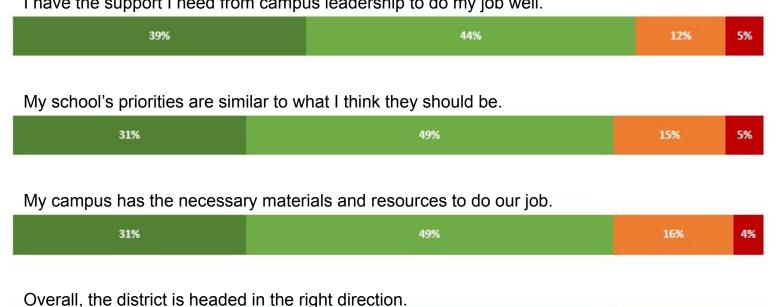

# End of the Year Summary

June 13, 2022

# Teacher Climate Survey



- The climate survey was administered to all full-time teachers, including campus and centrally assigned teachers.
- The window was open for three weeks in April 2022.
- Questions were grouped into dimensions by area of focus.
- Overall, 80% of teachers responded to the survey.
- Will administer BOY and EOY and report results publicly.

#### Beliefs & Priorities (Responses = 2,207)





22% 17% 57% 4%



#### Culture of Feedback & Support (Responses = 2,207)

My campus leadership helps me improve the quality of my instruction.



The professional development sessions at my school this year helped me improve instruction.



My team experiences with colleagues this year helped me improve instruction.





#### Positive Culture & Environment (Responses = 2,207)

I would recommend this school to others to work here.



Unruly students are not permitted to disrupt the learning environment.





#### College-Going Culture (Responses = 2,178)

Instruction in this school is focused on helping students get ready for college and/or career.



Teachers at this school give students feedback to help them understand how to improve.





#### Satisfaction with Central Office Services