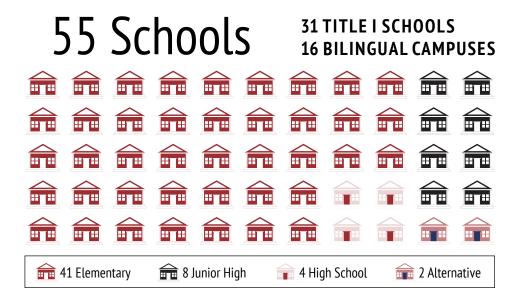

all season (typically nine or ten games per stadium).

- ★ 30-Second Pregame Commercial: \$5,000 Pre-approved commercial with audio
- ★ Digital Signage on 24'x37' Scoreboard Screen: \$1,000 Animated logo rotated with other partners pregame, in-game, halftime, and post game
- **★ Two Audio Plugs Each Game: \$500** Two 15-second, pre-approved announcements on the stadium Public Address system per game
- ★ Logo on 6'x18' LED Audio Mesh: \$500 Logo rotated with other partners pre-game, in-game, halftime, and post game

#### **Package Discounts Available**

Create the advertising package that works best for you:

Purchase two ads of any kind to receive a 10% discount.

Purchase three or more ads of any kind to receive a 20% discount.

### ABOUT RICHARDSON ISD

37,260 Students

6,000 Employees



RISD is home to

# 11,291 emergent bilingual students

who speak at least

76 different languages and dialects.

The top languages spoken in RISD after English include:

Spanish, Arabic, Amharic, Vietnamese, Pashto, and Urdu.



RISD covers 46 square miles in Dallas County and includes portions of the cities of

## Richardson, Dallas, and Garland.

**Approximately** 

240,000

people reside within RISD boundaries.