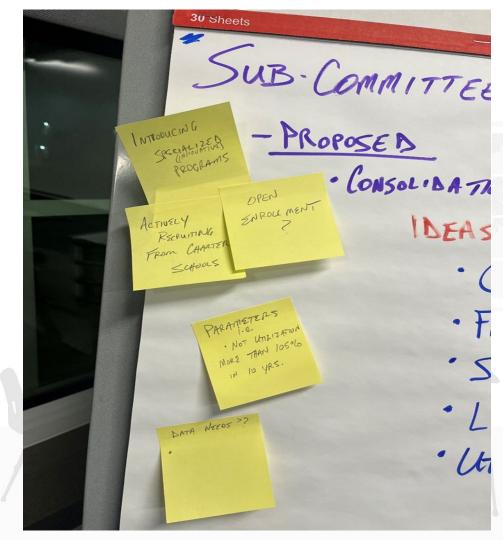

#### **NOTES FROM OCTOBER**

SUB. COMMITTEE RECOMMENDATIONS

- PROPOSED

Staples.

· CONSOLIBATION OF ELEMENTARY SCHOOLS IDEAS FOR CRITERIA

· GEOGRAPHIC LOCATION

· FACILITY CONDITION INDER (FCI)

Restickable Easel Pad

· STUDENT MOBILITY ??

· LEARNING COMMUNITIES · UTILIZATION / DEMOGRAPHIC STUDY / TRENDS

· REVITILAZATION PLAN (FMP)FOR EXISTING SCHOOLS. · MESSAGING OF CONSOLIDATION PLAN

**RICHARDSON ISD'S NORTH STAR GOAL** Every student, teacher, and leader will meet or exceed their academic growth goals.