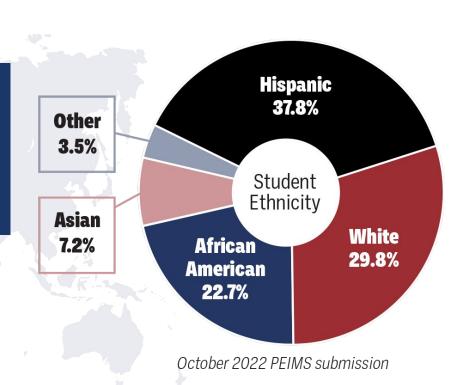

#### **37,262 STUDENTS**

56.8% ECONOMICALLY DISADVANTAGED 30.3% EMERGENT BILINGUAL

76 different languages and dialects.

The top languages spoken in RISD after English include SPANISH, ARABIC, AMHARIC, VIETNAMESE, PASHTO, AND URDU.